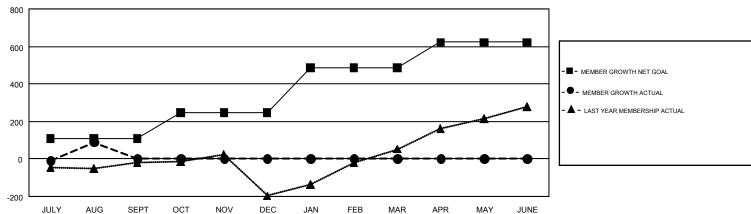

## GOALS AND ACTUAL MEMBERS CUMULATIVE

| DROPPED CLUBS: 3  DROPPED MEMBERS |     | 35 CLUBS OF 291 ADDED 1 OR MORE<br>NEW MEMBERS | GENDER DISTI<br>MALE<br>FEMALE  | 3,056 (47.21%)<br>3,417 (52.79%) |       |  |
|-----------------------------------|-----|------------------------------------------------|---------------------------------|----------------------------------|-------|--|
| DECEASED                          | 3   | CLICK HERE FOR CUMULATIVE                      | TOTAL FAMILY UNIT MEMBERS       |                                  | 1,240 |  |
| CLUB CANCELLED 35                 |     | MEMBERSHIP DATA                                |                                 |                                  | 700   |  |
| OTHER                             | 100 |                                                | FAMILY MEMBERS PAYING HALF DUES |                                  | 702   |  |
| TOTAL                             | 138 |                                                |                                 |                                  |       |  |