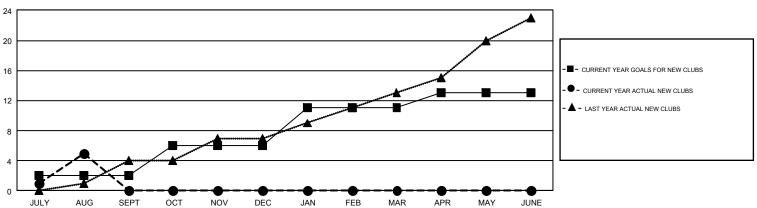

| 3             | JULY/AUG/SEPT         | 107                       | 239                     | 138                                                |  |
| OCT/NOV/DEC   | 4             | 0           | 0             | OCT/NOV/DEC           | 139                       | 0                       | 0                                                  |  |
| JAN/FEB/MAR   | 5             | 0           | 0             | JAN/FEB/MAR           | 240                       | 0                       | 0                                                  |  |
| APR/MAY/JUNE  | 2             | 0           | 0             | APR/MAY/JUNE          | 136                       | 0                       | 0                                                  |  |

## GOALS AND ACTUAL NEW CLUBS CUMULATIVE



## GOALS AND ACTUAL MEMBERS CUMULATIVE



| DROPPED CLUBS: 3  DROPPED MEMBERS |     | 35 CLUBS OF 291 ADDED 1 OR MORE<br>NEW MEMBERS | GENDER DISTI<br>MALE<br>FEMALE  | 3,056 (47.21%)<br>3,417 (52.79%) |       |  |
|-----------------------------------|-----|------------------------------------------------|---------------------------------|----------------------------------|-------|--|
| DECEASED                          | 3   | CLICK HERE FOR CUMULATIVE                      | TOTAL FAMILY UNIT MEMBERS       |                                  | 1,240 |  |
| CLUB CANCELLED 35                 |     | MEMBERSHIP DATA                                |                                 |                                  | 700   |  |
| OTHER                             | 100 |